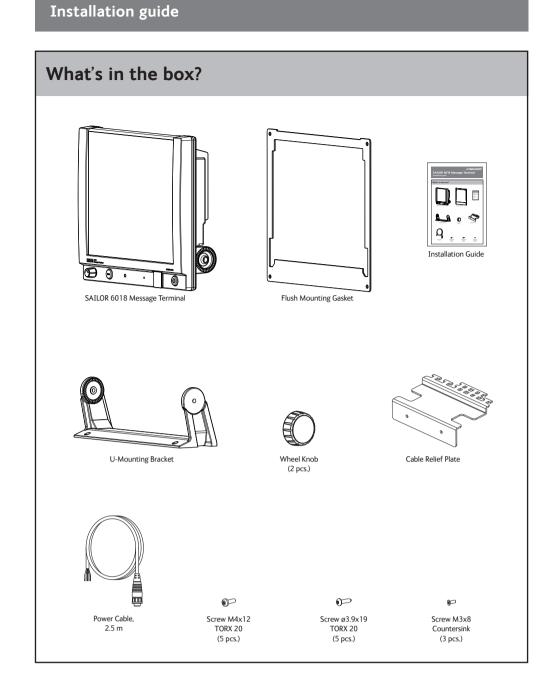

## SAILOR 6018 Message Terminal















## **Cutout for flush mounting - Scale 1:1** Remove material from shaded area only **IMPORTANT!** If this template was printed from an electronic file or copied, scaling (1:1) may not be correct. Consequently do not attempt to use a printed or copied template without prior checking of dimensions.



## **Disclaimer**

Any responsibility or liability for loss or damage in connection with the use of this product and the accompanying documentation is disclaimed by Thrane & Thrane A/S. The information in this manual is provided for information purposes only, is subject to change without notice and may contain errors or inaccuracies. Manuals issued by Thrane & Thrane A/S are periodically revised and updated. Anyone relying on this information should acquire the most current versio