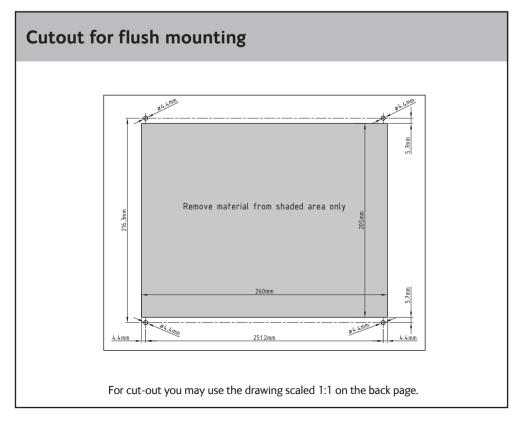

## **Cutout for flush mounting - Scale 1:1** Remove material from shaded area only **IMPORTANT!** If this template was printed from an electronic file or copied, scaling (1:1) may not be correct. Consequently do not attempt to use a printed or copied template without prior checking of dimensions.