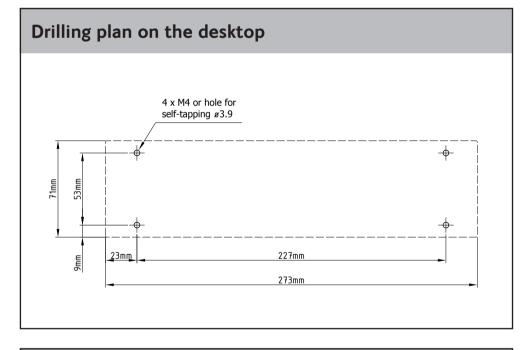

## SAILOR 6018 Message Terminal















## **Cutout for flush mounting - Scale 1:1** Remove material from shaded area only **IMPORTANT!** If this template was printed from an electronic file or copied, scaling (1:1) may not be correct. Consequently do not attempt to use a printed or copied template without prior checking of dimensions.



## **Disclaimer**

Any responsibility or liability for loss or damage in connection with the use of this product and the accompanying documentation is disclaimed by Thrane & Thrane A/S. The information in this manual is provided for information purposes only, is subject to change without notice and may contain errors or inaccuracies. Manuals issued by Thrane & Thrane A/S are periodically revised and updated. Anyone relying on this information should acquire the most current version e.g. f