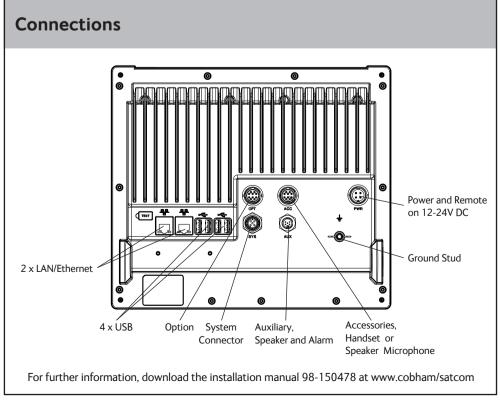

## SAILOR 6018 Message Terminal















## **Cutout for flush mounting - Scale 1:1** Remove material from shaded area only **IMPORTANT!** If this template was printed from an electronic file or copied, scaling (1:1) may not be correct. Consequently do not attempt to use a printed or copied template without prior checking of dimensions.



## **Disclaimer**

Any responsibility or liability for loss or damage in connection with the use of this product and the accompanying documentation is disclaimed by Thrane & Thrane A/S. The information in this manual is provided for information purposes only, is subject to change without notice and may contain errors or inaccuracies. Manuals issued by Thrane & Thrane A/S are periodically revised and updated. Anyone relying on this information should acquire the most current version e.g. from