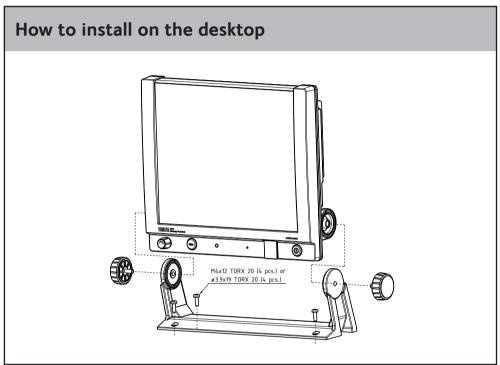

## SAILOR 6018 Message Terminal















## **Cutout for flush mounting - Scale 1:1** Remove material from shaded area only **IMPORTANT!** If this template was printed from an electronic file or copied, scaling (1:1) may not be correct. Consequently do not attempt to use a printed or copied template without prior checking of dimensions.



## **Disclaimer**

Any responsibility or liability for loss or damage in connection with the use of this product and the accompanying documentation is disclaimed by Thrane & Thrane A/S. The information in this manual is provided for information purposes only, is subject to change without notice and may contain errors or inaccuracies. Manuals issued by Thrane & Thrane A/S are periodically revised and updated. Anyone relying on this information should acquire the most current version e.