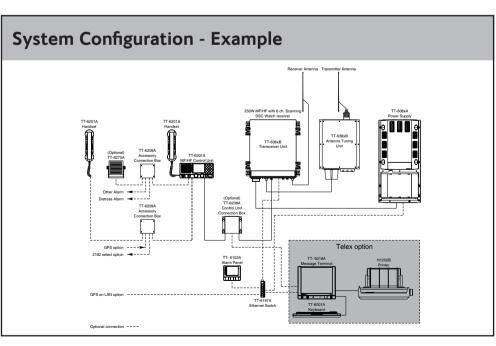

## SAILOR 6018 Message Terminal















## **Cutout for flush mounting - Scale 1:1** Remove material from shaded area only **IMPORTANT!** If this template was printed from an electronic file or copied, scaling (1:1) may not be correct. Consequently do not attempt to use a printed or copied template without prior checking of dimensions.



## **Disclaimer**

Any responsibility or liability for loss or damage in connection with the use of this product and the accompanying documentation is disclaimed by Thrane & Thrane A/S. The information in this manual is provided for information purposes only, is subject to change without notice and may contain errors or inaccuracies. Manuals issued by Thrane & Thrane A/S are periodically revised and updated. Anyone relying on this information should acquire the most current version e.g. from www.cobham.com/communications-and-connectivity/satcom, Service and support, or from the distributor. Thrane & Thrane A/S is not responsible for the content or accuracy of any translations or reproductions, in whole or in part, of this manual from any other source. In the event of any discrepancies, t