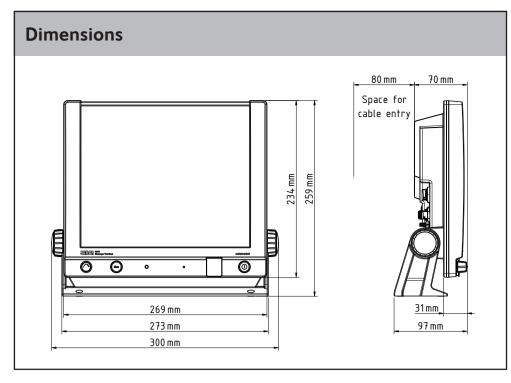

## SAILOR 6018 Message Terminal















## **Cutout for flush mounting - Scale 1:1** Remove material from shaded area only **IMPORTANT!** If this template was printed from an electronic file or copied, scaling (1:1) may not be correct. Consequently do not attempt to use a printed or copied template without prior checking of dimensions.



## **Disclaimer**

Any responsibility or liability for loss or damage in connection with the use of this product and the accompanying documentation is disclaimed by Thrane & Thrane A/S. The information in this manual is provided for information purposes only, is subject to change without notice and may contain errors or inaccuracies. Manuals issued by Thrane & Thrane A/S are periodically revised and updated. Anyone relying on this information should acquire the most current version