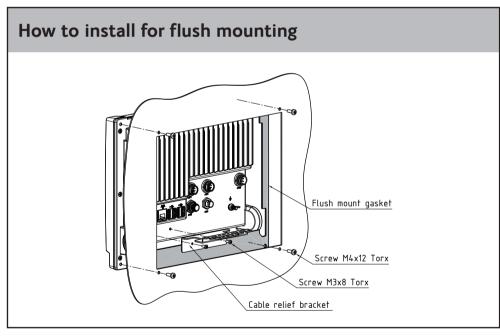

## **Cutout for flush mounting - Scale 1:1** Remove material from shaded area only **IMPORTANT!** If this template was printed from an electronic file or copied, scaling (1:1) may not be correct. Consequently do not attempt to use a printed or copied template without prior checking of dimensions.